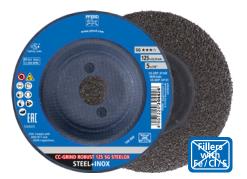

### CC-GRIND® ROBUST SG STEELOX ★★★☆

Grinding disc for steel and stainless steel (INOX). High grinding performance and maximum service life. Designed for surface grinding, chamfering, deburring, step-by-step fine grinding, and work on weld seams.

### Special features:

- Extremely fast work progress due to highly aggressive abrasive grit and significantly improved surface finish compared to grinding wheels.
- Significantly more ergonomic than a conventional grinding wheel: Noise, vibrations and dust are significantly reduced.
- Fiberglass-reinforced plastic backing pad facilitates a robust, reliable application.