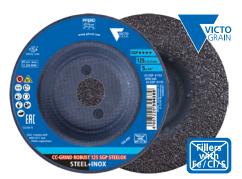

### CC-GRIND® ROBUST SGP STEELOX ★★★

Grinding disc with precision-formed, triangular **VICTO**GRAIN® abrasive grain for steel and stainless steel (INOX) with highest grinding performance and outstanding service life. Suitable for surface grinding, weld dressing, chamfering, and deburring.

### Special features:

- The use of a special clamping flange set is not necessary due to the design.
- Significantly more ergonomic than a conventional grinding wheel: Noise, vibrations and dust are significantly reduced.
- Fiberglass-reinforced plastic backing pad facilitates a robust, reliable application.