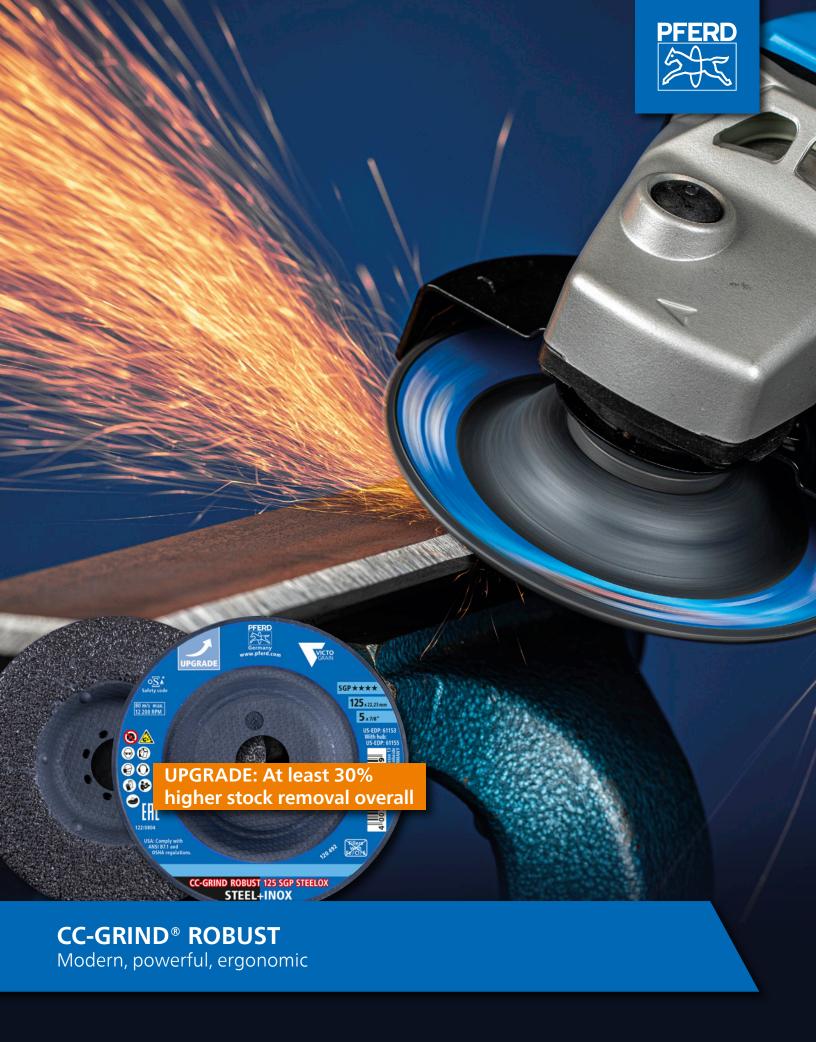

# **CC-GRIND®** grinding discs

CC-GRIND® ROBUST

With the CC-GRIND® ROBUST, PFERD offers a modern, high-performance and ergonomic alternative to conventional grinding wheels, flap and fiber discs. PFERD offers the CC-GRIND® ROBUST also with high-quality **VICTO**GRAIN® abrasive grain. PFERD's triangular, precision-formed abrasive grain achieves uniquely high abrasive performance.

# **Upgrade CC-GRIND® ROBUST:**

- At least 30% higher stock removal overall.
- Abrasive grain adheres better to the base backer at a higher contact pressure.
- Longer service life with the same aggressive performance.
- Optimized coating bond thanks to intensive PFERD research.