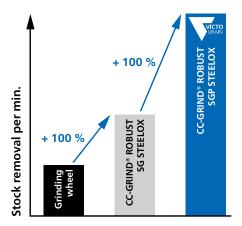

# **Upgrade CC-GRIND® ROBUST:**

- At least 30% higher stock removal overall.
- Abrasive grain adheres better to the base backer at a higher contact pressure.
- Longer service life with the same aggressive performance.
- Optimized coating bond thanks to intensive PFERD research.

Here you will find further details and useful information about CC-GRIND® ROBUST.

- Combines the best available abrasive with innovative, state-of-the-art PFERD product designs.
- Has all the advantages of the CC-GRIND® ROBUST SG, but surpasses it in terms of aggressiveness.
- Providing the ultimate in aggressive performance for super-fast working.
- Although the VICTOGRAIN® tools only come with a single coating of abrasive grit, they offer an outstanding service life which exceeds that of conventional grinding wheels and many flap discs.