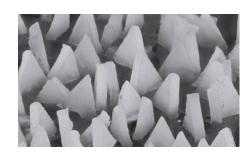

# **CC-GRIND®** grinding discs

CC-GRIND® ROBUST

With the CC-GRIND® ROBUST, PFERD offers a modern, high-performance and ergonomic alternative to conventional grinding wheels, flap and fiber discs. PFERD offers the CC-GRIND® ROBUST also with high-quality **VICTO**GRAIN® abrasive grain. PFERD's triangular, precision-formed abrasive grain achieves uniquely high abrasive performance.

Here you will find further details and useful information about CC-GRIND® ROBUST.

- Combines the best available abrasive with innovative, state-of-the-art PFERD product designs.
- Has all the advantages of the CC-GRIND® ROBUST SG, but surpasses it in terms of aggressiveness.
- Providing the ultimate in aggressive performance for super-fast working.
- Although the VICTOGRAIN® tools only come with a single coating of abrasive grit, they offer an outstanding service life which exceeds that of conventional grinding wheels and many flap discs.